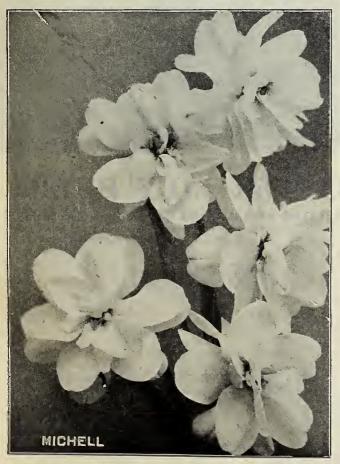

ffusion of the colors in the flower, this variety is also known as "Butter and Eggs." The color is yellow and orange and makes an attractive cut bloom. Its greatest value is for outdoor planting as it does not force so well. Height about 16 in. 15c. per doz., per 100, 95c. \$8.50 per 1000.
- **Orange Pheenix.** A variety similar to the above, except for coloring, which is a light yellow, almost white, with a yellow centre. It is splendid for forcing or pot culture. It is also called "Eggs and Bacon." Height about 16 in. 18c. per doz, per 100 \$1.15, \$10.00 per 1000.
- Sulphur (or Silver) Phœnix. Flowers very large, of a blush-white; the centre is exceptionally sulphur colored; excellent for forcing or outdoor planting. Height about 18 in. 25c. per doz., per 100 \$1.40, \$12.00 per 1000.



Double Narcissus Alba Plena Odorata. (See description above)

MICHELL

Double Narcissus. Monster Von Sion

| Von Sion. (Telamonius Plenus.) The       | e true double daffodil. Our      |
|------------------------------------------|----------------------------------|
| stock of these comes from one of the 1   | largest daffodil producers in    |
| Holland. The color is a pure golden ye   | ellow entirely free from green-  |
| tipped flowers, which are often found in | n cheap grades of bulbs. For     |
| forcing or outdoor planting it has no ed |                                  |
| should be planted extensively in woods   | s and fields for naturalization. |
| Height about 15 in.                      | Doz. 100 1000 5600               |

| First Size Bulbs\$                     | 0.25 |